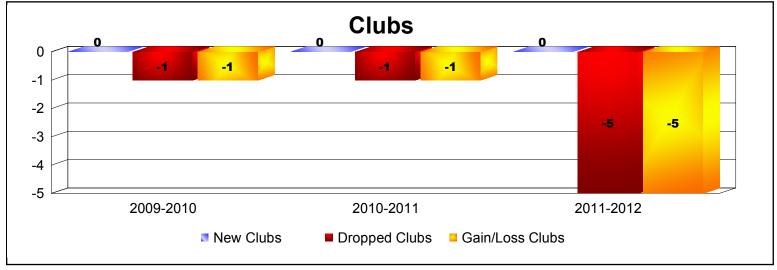

**Disbanded Districts**As of June 2012 Cumulative

| Year      | New<br>Clubs | Dropped<br>Clubs | Gain/<br>Loss<br>Clubs | New<br>Members | Charter<br>Members | Reinstate<br>Members | Transfer<br>Members | Total<br>Member<br>Added | Total<br>Members<br>Dropped | Gain/<br>Loss<br>Members |
|-----------|--------------|------------------|------------------------|----------------|--------------------|----------------------|---------------------|--------------------------|-----------------------------|--------------------------|
| 2009-2010 | 0            | -1               | -1                     | 2              | 0                  | 2                    | 2                   | 6                        | -35                         | -29                      |
| 2010-2011 | 0            | -1               | -1                     | 2              | 0                  | 1                    | 0                   | 3                        | -33                         | -30                      |
| 2011-2012 | 0            | -5               | -5                     | 0              | 0                  | 0                    | 0                   | 0                        | -16                         | -16                      |
| Average   | 0            | -2               | -2                     | 1              | 0                  | 1                    | 1                   | 3                        | -28                         | -25                      |