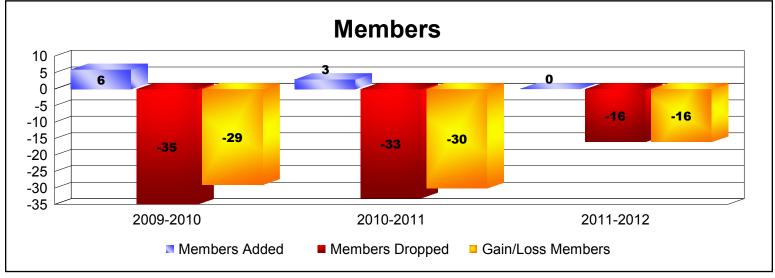

**Disbanded Districts**As of June 2012 Cumulative

| Year      | New<br>Clubs | Dropped<br>Clubs | Gain/<br>Loss<br>Clubs | New<br>Members | Charter<br>Members | Reinstate<br>Members | Transfer<br>Members | Total<br>Member<br>Added | Total<br>Members<br>Dropped | Gain/<br>Loss<br>Members |
|-----------|--------------|------------------|------------------------|----------------|--------------------|----------------------|---------------------|--------------------------|-----------------------------|--------------------------|
| 2009-2010 | 0            | -1               | -1                     | 2              | 0                  | 2                    | 2                   | 6                        | -35                         | -29                      |
| 2010-2011 | 0            | -1               | -1                     | 2              | 0                  | 1                    | 0                   | 3                        | -33                         | -30                      |
| 2011-2012 | 0            | -5               | -5                     | 0              | 0                  | 0                    | 0                   | 0                        | -16                         | -16                      |
| Average   | 0            | -2               | -2                     | 1              | 0                  | 1                    | 1                   | 3                        | -28                         | -25                      |